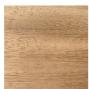

Category: Outdoor

## Fan - Outdoor

Piero Lissoni, 2014

With the expressive character conferred by the wood texture of the sawn-effect oak top, the Fan table embodies a clear and precise concept of stylistic rigor. Even the detail of the structural legs with their distinctive industrial language enhances the uniqueness of the design



| Fan - Outdoor |  |  |  |  |
|---------------|--|--|--|--|
|               |  |  |  |  |
|               |  |  |  |  |

Table composed of legs made of lacquered steel. Top made of solid Iroko slats, treated with a specific oil for outdoor use.

| - |  |
|---|--|

Height: 74 cm

Dimensions: 90 × 210 cm 100 × 240 cm 140 × 140 cm

**DESALTO** 

## Gambe

## Laccature Opache



Тор

## Wood



C04 IROKO