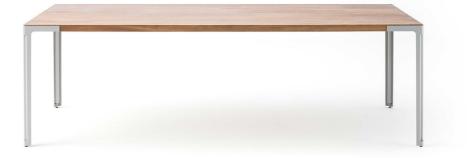

## Fan - Outdoor

Piero Lissoni, 2014

With the expressive character conferred by the wood texture of the sawn-effect oak top, the Fan table embodies a clear and precise concept of stylistic rigor. Even the detail of the structural legs with their distinctive industrial language enhances the uniqueness of the design

| Fan - Outdoor |  |  |  |  |
|---------------|--|--|--|--|
|               |  |  |  |  |
|               |  |  |  |  |

Table composed of legs made of lacquered steel. Top made of solid Iroko slats, treated with a specific oil for outdoor use.