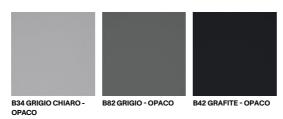

Category: Outdoor

## Fan - Outdoor

Piero Lissoni, 2014

With the expressive character conferred by the wood texture of the sawn-effect oak top, the Fan table embodies a clear and precise concept of stylistic rigor. Even the detail of the structural legs with their distinctive industrial language enhances the uniqueness of the design



| Fan - Outdoor |  |  |  |  |
|---------------|--|--|--|--|
|               |  |  |  |  |
|               |  |  |  |  |

Table composed of legs made of lacquered steel. Top made of solid Iroko slats, treated with a specific oil for outdoor use.

| - |  |
|---|--|

Height: 74 cm

Dimensions: 90 × 210 cm 100 × 240 cm 140 × 140 cm

**DESALTO** 

## Gambe

## Laccature Opache



Тор

## Wood



C04 IROKO