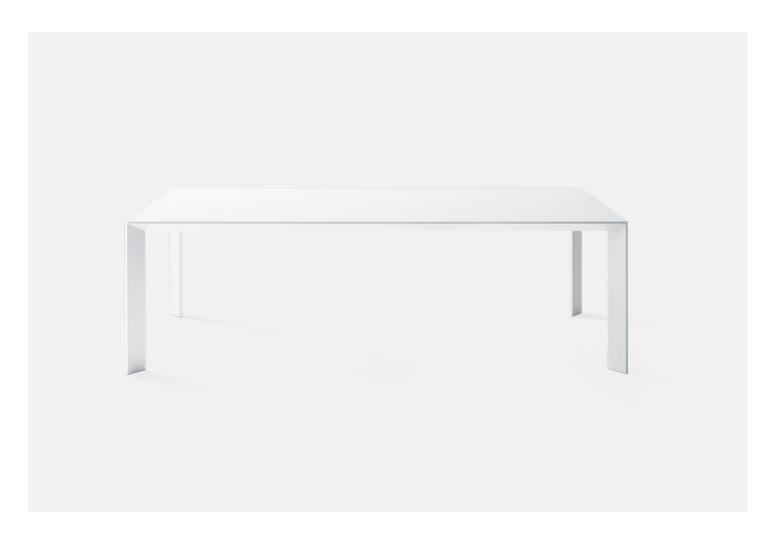

Category: Outdoor

**Mac - Outdoor** 

Pierluigi Cerri, 2007

A sophisticated table signed by Cerri, Mac is masterfully conceived with geometric and constructive rationality, almost with an architectural cut.

**DESALTO** 

Table with a structure in extruded aluminum and structural joints in die-cast aluminum. Tops available in 8mm tempered glass, ceramic, laminate, or wood essences, fully flush with the structure. In some variants, it is suitable for outdoor use.

Mac

Height: 73 cm

**DESALTO** 

D84 BIANCO CALCE

D79 BUCCHERO BLACK D89 GRIGIO AMBER

GRIGIO AMBER D93 SAHARA

D94 INDUSTRIAL WHITE

D95 INDUSTRIAL GREY