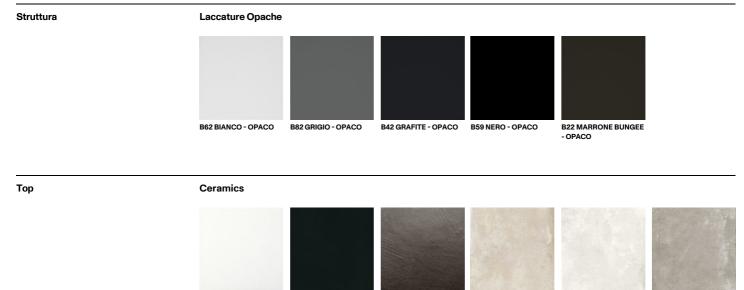

**DESALTO** 

Table with a structure in extruded aluminum and structural joints in die-cast aluminum. Tops available in 8mm tempered glass, ceramic, laminate, or wood essences, fully flush with the structure. In some variants, it is suitable for outdoor use.

Mac

Height: 73 cm

**DESALTO** 

D84 BIANCO CALCE

D79 BUCCHERO BLACK D89 GRIGIO AMBER

GRIGIO AMBER D93 SAHARA

D94 INDUSTRIAL WHITE

D95 INDUSTRIAL GREY