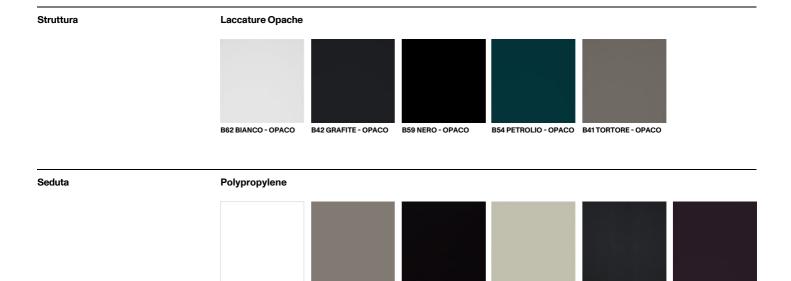

Sand high stool with armrests

Dimensions: Width: 53.5 cm Depth: 54 cm Total height: 115 cm Seat height: 80 cm Armrest height: 98 cm

F39 NERO

F38 TORTORA

F65 SABBIA

F82 - VERDE BOSCO

F18 BIANCO

## **DESALTO**

F81 - VIOLA MELANZANA

F77 GRAFITE