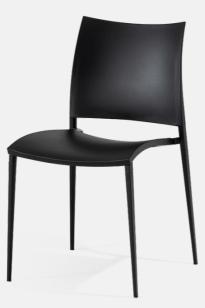

## Sand - Outdoor

Pocci + Dondoli, 2002

A seat with multiple qualities: refined aesthetics, great comfort, lightness, and robustness. Many different proposals upholstered in leather or eco-leather where almost artisanal expertise blends with advanced production technology. Lightweight, stackable, available in outdoor versions.

Stackable chair with or without armrests, die-cast aluminum structure. Seat and backrest made of polypropylene loaded with fiberglass, UV-stabilized. Lacquered versions with polypropylene suitable for outdoor use. Also available in versions upholstered in fabric, leather, eco-leather, and leather.