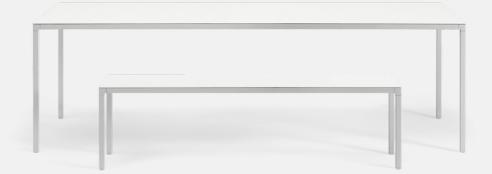

## Helsinki 35 -Outdoor

Caronni + Bonanomi, 1995

The design concept of Helsinki is so precise and strong that it continuously allows for new paths for this collection, which has always been one of Desalto's best sellers. A wide variety of sizes, finishes, materials, and accessories create a large family that discreetly fits into any domestic, office, contract, or outdoor environment.

DESALTO

Table system with dismountable structure made of steel with a section of 35×35 mm, and die-cast joints. Tops available in laminated laminate or ceramic.

Benches with dismountable structure made of steel, with a section of 35×35 mm and die-cast joints. Seat made of laminated laminate.

Helsinki 35 Home

Height: 74 cm