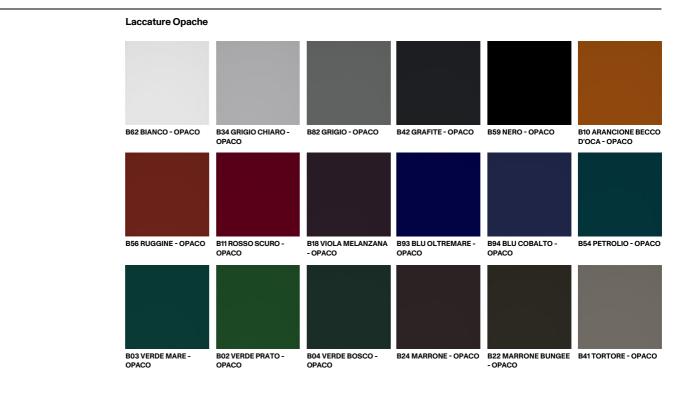

Category: Outdoor

## Helsinki 35 -Outdoor

Caronni + Bonanomi, 1995

The design concept of Helsinki is so precise and strong that it continuously allows for new paths for this collection, which has always been one of Desalto's best sellers. A wide variety of sizes, finishes, materials, and accessories create a large family that discreetly fits into any domestic, office, contract, or outdoor environment.



DESALTO

Table system with dismountable structure made of steel with a section of 35×35 mm, and die-cast joints. Tops available in laminated laminate or ceramic.

Benches with dismountable structure made of steel, with a section of 35×35 mm and die-cast joints. Seat made of laminated laminate.

Helsinki 35 Home

Height: 74 cm

## **DESALTO**

Struttura



Тор

## Ceramics





D34 STRATIFICATO BIANCO

**DESALTO** 

3/3