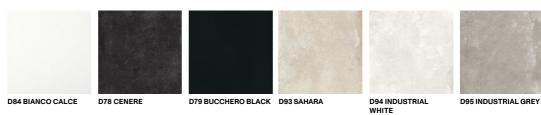

Category: Outdoor

## Helsinki 35 -Outdoor

Caronni + Bonanomi, 1995

The design concept of Helsinki is so precise and strong that it continuously allows for new paths for this collection, which has always been one of Desalto's best sellers. A wide variety of sizes, finishes, materials, and accessories create a large family that discreetly fits into any domestic, office, contract, or outdoor environment.



DESALTO

Table system with dismountable structure made of steel with a section of 35×35 mm, and die-cast joints. Tops available in laminated laminate or ceramic.

Benches with dismountable structure made of steel, with a section of 35×35 mm and die-cast joints. Seat made of laminated laminate.

Helsinki 35 Home

Height: 74 cm

## **DESALTO**

Struttura



Тор

## Ceramics





D34 STRATIFICATO BIANCO

**DESALTO** 

3/3