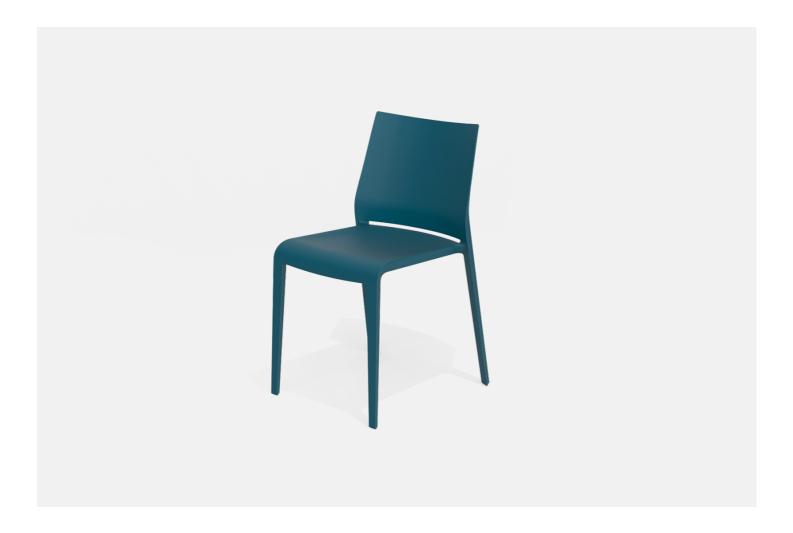

Riga

Cross-fertilisations between the Lisbona chair, skilfully upholstered in cowhide, "cuoietto, leather or eco-leather, and the Riga, comfortable, light, stackable and sophisticated in every detail. Pocci + Dondoli create a fusion project.

Riga: Stacking chair made of polypropylene reinforced with anti-UV stabilized fibreglass, realized with air moulding technology, suitable for outdoor use.

Lisbona: Not stackable chair, with hand-sewed covering in cow hide, cuoietto, leather and ecoleather, and structure of polypropylene reinforced with fibre glass. Available in all the colours of our collection.

Riga

width 47 cm depth 52 cm total height 80 cm seat height 46 cm Lisbona

width 47 cm depth 52,5 cm total height 81 cm seat height 48 cm