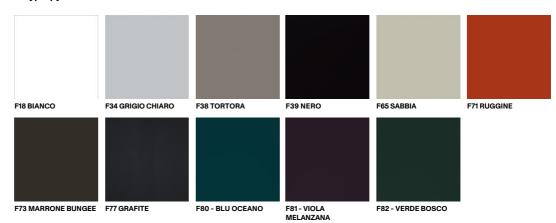

Riga

Cross-fertilisations between the Lisbona chair, skilfully upholstered in cowhide, "cuoietto, leather or eco-leather, and the Riga, comfortable, light, stackable and sophisticated in every detail. Pocci + Dondoli create a fusion project.



Riga: Stacking chair made of polypropylene reinforced with anti-UV stabilized fibreglass, realized with air moulding technology, suitable for outdoor use.

Lisbona: Not stackable chair, with hand-sewed covering in cow hide, cuoietto, leather and ecoleather, and structure of polypropylene reinforced with fibre glass. Available in all the colours of our collection.





Riga

width 47 cm depth 52 cm total height 80 cm seat height 46 cm Lisbona

width 47 cm depth 52,5 cm total height 81 cm seat height 48 cm

## Riga

## Polypropylene