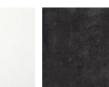

Category: Outdoor

## **Skin - Outdoor**

Marco Acerbis, 2015

Generous dimensions achieved through an exaggerated technological research. In the Skin table, available in fixed and extendable versions, one finds the answer of Desalto's know-how to a continuous technological and functional research.



DESALTO

Fixed or extendable table with a structure in extruded aluminum. Tops available in tempered glass, ceramic, or wood essence. In the extendable version, the extension is in the same material as the top and opens like a book. In some variants, the fixed version can also be used outdoors.



Skin

Height 73,5 cm

Dimensions: 85 × 170 (250) cm 100 × 170 (250) cm 100 × 200 (300) cm

## **DESALTO**



Тор

## Ceramics









D93 SAHARA



D94 INDUSTRIAL WHITE



D84 BIANCO CALCE

**DESALTO**