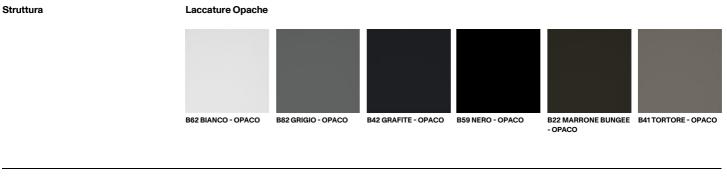

Category: Outdoor

## **Skin - Outdoor**

Marco Acerbis, 2015

Generous dimensions achieved through an exaggerated technological research. In the Skin table, available in fixed and extendable versions, one finds the answer of Desalto's know-how to a continuous technological and functional research.



DESALTO

Fixed or extendable table with a structure in extruded aluminum. Tops available in tempered glass, ceramic, or wood essence. In the extendable version, the extension is in the same material as the top and opens like a book. In some variants, the fixed version can also be used outdoors.



Skin

Height 73,5 cm

Dimensions: 85 × 170 (250) cm 100 × 170 (250) cm 100 × 200 (300) cm

## **DESALTO**



Тор

## Ceramics









D93 SAHARA



D94 INDUSTRIAL WHITE



D84 BIANCO CALCE

**DESALTO**