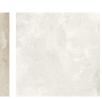

Category: Outdoor

## **Skin - Outdoor**

Marco Acerbis, 2015

Generous dimensions achieved through an exaggerated technological research. In the Skin table, available in fixed and extendable versions, one finds the answer of Desalto's know-how to a continuous technological and functional research.



DESALTO

Fixed or extendable table with a structure in extruded aluminum. Tops available in tempered glass, ceramic, or wood essence. In the extendable version, the extension is in the same material as the top and opens like a book. In some variants, the fixed version can also be used outdoors.



Skin

Height 73,5 cm

Dimensions: 85 × 170 (250) cm 100 × 170 (250) cm 100 × 200 (300) cm

## **DESALTO**



Тор

## Ceramics









D93 SAHARA



D94 INDUSTRIAL WHITE



D84 BIANCO CALCE

**DESALTO**