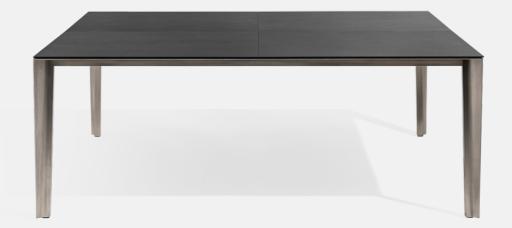

## **Skin - Outdoor**

Marco Acerbis, 2015

Generous dimensions achieved through an exaggerated technological research. In the Skin table, available in fixed and extendable versions, one finds the answer of Desalto's know-how to a continuous technological and functional research.

DESALTO

Fixed or extendable table with a structure in extruded aluminum. Tops available in tempered glass, ceramic, or wood essence. In the extendable version, the extension is in the same material as the top and opens like a book. In some variants, the fixed version can also be used outdoors.

Skin

Height 73,5 cm

Dimensions: 85 × 170 (250) cm 100 × 170 (250) cm 100 × 200 (300) cm