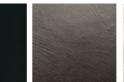

Category: Outdoor

## **Skin - Outdoor**

Marco Acerbis, 2015

Generous dimensions achieved through an exaggerated technological research. In the Skin table, available in fixed and extendable versions, one finds the answer of Desalto's know-how to a continuous technological and functional research.



DESALTO

Fixed or extendable table with a structure in extruded aluminum. Tops available in tempered glass, ceramic, or wood essence. In the extendable version, the extension is in the same material as the top and opens like a book. In some variants, the fixed version can also be used outdoors.



Skin

Height 73,5 cm

Dimensions: 85 × 170 (250) cm 100 × 170 (250) cm 100 × 200 (300) cm

## **DESALTO**



Тор

## Ceramics









D93 SAHARA



D94 INDUSTRIAL WHITE



D84 BIANCO CALCE

**DESALTO**