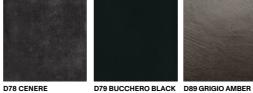

Category: Outdoor

## **Skin - Outdoor**

Marco Acerbis, 2015

Generous dimensions achieved through an exaggerated technological research. In the Skin table, available in fixed and extendable versions, one finds the answer of Desalto's know-how to a continuous technological and functional research.



DESALTO

Fixed or extendable table with a structure in extruded aluminum. Tops available in tempered glass, ceramic, or wood essence. In the extendable version, the extension is in the same material as the top and opens like a book. In some variants, the fixed version can also be used outdoors.



Skin

Height 73,5 cm

Dimensions: 85 × 170 (250) cm 100 × 170 (250) cm 100 × 200 (300) cm

## **DESALTO**



Тор

## Ceramics









D93 SAHARA



D94 INDUSTRIAL WHITE



D84 BIANCO CALCE

**DESALTO**