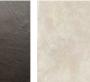

Category: Outdoor

## **Skin - Outdoor**

Marco Acerbis, 2015

Generous dimensions achieved through an exaggerated technological research. In the Skin table, available in fixed and extendable versions, one finds the answer of Desalto's know-how to a continuous technological and functional research.



DESALTO

Fixed or extendable table with a structure in extruded aluminum. Tops available in tempered glass, ceramic, or wood essence. In the extendable version, the extension is in the same material as the top and opens like a book. In some variants, the fixed version can also be used outdoors.



Skin

Height 73,5 cm

Dimensions: 85 × 170 (250) cm 100 × 170 (250) cm 100 × 200 (300) cm

## **DESALTO**



Тор

## Ceramics









D93 SAHARA



D94 INDUSTRIAL WHITE



D84 BIANCO CALCE

**DESALTO**