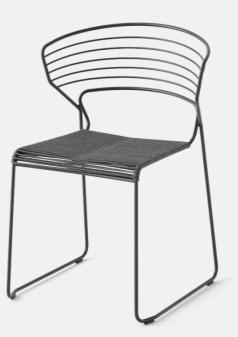

## Koki Wire - Corda

Pocci + Dondoli

An unprecedented version of Koki Wire whose character is accentuated by the contrast between the woven rope finish - the protagonist of the seat - and the metal structure. Light, essential and versatile, it fits harmoniously into indoor and outdoor, private and public spaces.

## DESALTO

Supporting structure with sled base and back in steel rod, woven with high tenacity polyester rope, 100% recyclable, capable of guaranteeing high resistance to atmospheric agents, light fastness, abrasions with low elongation. Powder coated frame, suitable for outdoor use.

0 7 b

Koki Wire - Corda Seat

width 55 cm depth 52 cm total height 78 cm seat height 45 cm